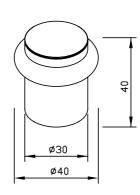

## **FLOOR DOOR STOP AC227**

Ø 40 x 40 mm

■ Floor door stop in solid, germ-reducing and easy-care stainless steel (AISI 303), satin finished, with rubber ring. Further available surfaces: see below.

■ Height 40 mm 30 mm Diameter 40 mm Rubber ring diameter

Dimensions: Ø 40 x 40 mm

Article No. AC227

| Available surfaces        | ID No.  |
|---------------------------|---------|
| satin finished (standard) | 700 227 |
| highly polished           | 731 227 |