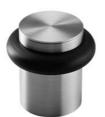

## **FLOOR DOOR STOP AC227**

Ø 40 x 40 mm

■ Floor door stop in solid, germ-reducing and easy-care stainless steel (AISI 303), satin finished, with rubber ring. Further available surfaces: see below.

■ Height 40 mm 30 mm Diameter 40 mm Rubber ring diameter